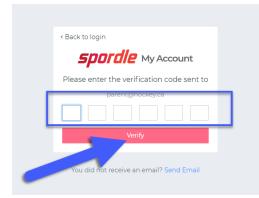

You will then see this verification page to ensure you have a legitimate email address.

Open your email (the same one you entered in the form on the previous page) and copy the 6 digit code so you can paste it into the first box on the verification page (it will put the numbers in all the correct boxes).