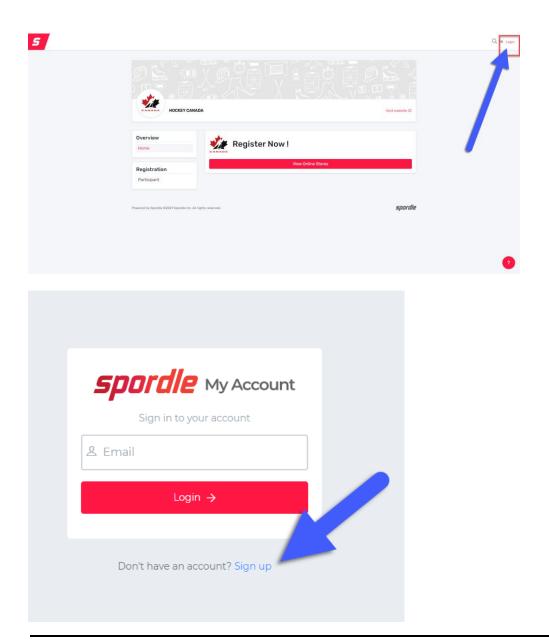

Hockey Canada recently upgraded the Hockey Canada Registry so there's a completely new interface to it. IF you haven't already created your account in the NEW HCR Spordle, you'll need to do it now. If you have created it already, scroll down to the section about linking your athlete's IDs (and yours if you have one) to your account. Click on "Login" in the top right corner of the page, then click "Sign up".